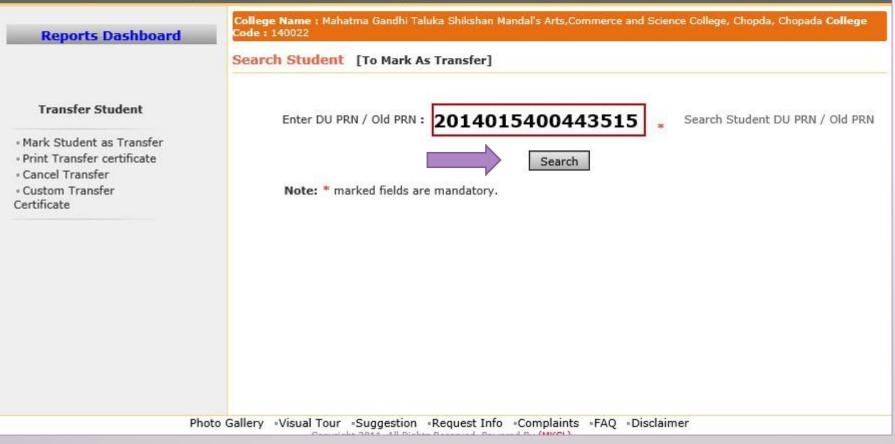

| Reports Dashboard                                                                                                                                       | College Name : Mahatma Gandhi Taluka Shikshan Mandal's Arts,Commerce and Science College, Chopda, Chopada College<br>Code : 140022 |
|---------------------------------------------------------------------------------------------------------------------------------------------------------|------------------------------------------------------------------------------------------------------------------------------------|
|                                                                                                                                                         | Transfer                                                                                                                           |
| Transfer Student                                                                                                                                        |                                                                                                                                    |
| <ul> <li>Mark Student as Transfer</li> <li>Print Transfer certificate</li> <li>Cancel Transfer</li> <li>Custom Transfer</li> <li>Certificate</li> </ul> |                                                                                                                                    |
|                                                                                                                                                         |                                                                                                                                    |

# Enter PRN & Click on "Search" Button

Home «My Login » My Settings «Logout «Calendar «Sitemap «Contact Us «Switch TO OA Kavayitri Bahinabai Chaudhari North Maharashtra University 'A' Grade NAAC Re-Accredited (3rd Cycle) Jalgaon-425001, Maharashtra (India)