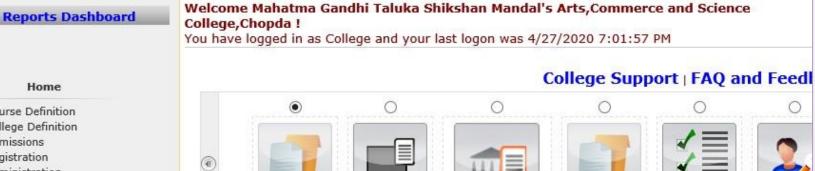

**Reports Dashboard** 

College Name : Mahatma Gandhi Taluka Shikshan Mandal's Arts,Commerce and Science College, Chopda, Chopada College Code : 140022

| Reports Dashboard                                                                                                                                       | College Name : Mahatma Gandhi Taluka Shikshan Mandal's Arts,Commerce and Science College, Chopda, Chopada College<br>Code : 140022 |
|---------------------------------------------------------------------------------------------------------------------------------------------------------|------------------------------------------------------------------------------------------------------------------------------------|
|                                                                                                                                                         | Transfer                                                                                                                           |
| Transfer Student                                                                                                                                        |                                                                                                                                    |
| <ul> <li>Mark Student as Transfer</li> <li>Print Transfer certificate</li> <li>Cancel Transfer</li> <li>Custom Transfer</li> <li>Certificate</li> </ul> |                                                                                                                                    |
|                                                                                                                                                         |                                                                                                                                    |